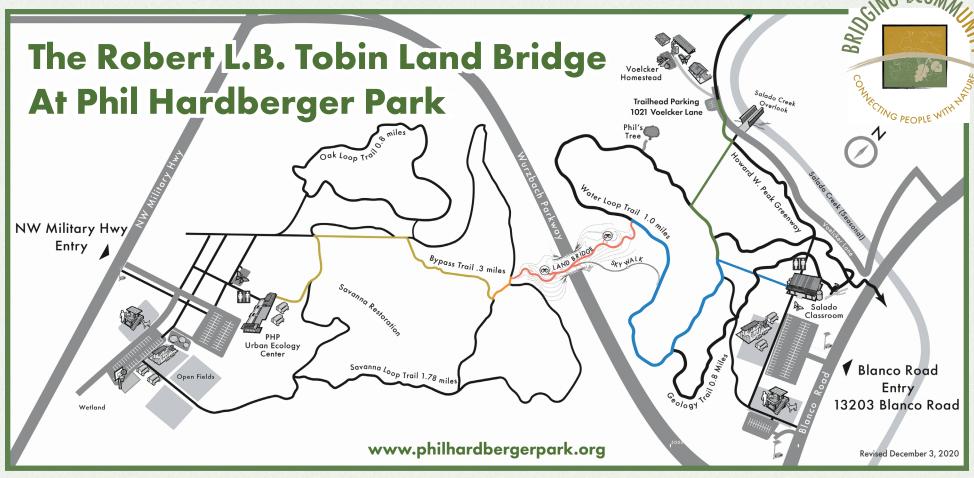

## DISTANCE TO LAND BRIDGE FROM MAJOR PARKING AREAS

.6 miles from The Urban Ecology Center

.54 miles from The Salado Outdoor Classroom

.8 miles from The Voelcker Lane Trailhead NW MILITARY HWY ENTRANCE

8400 NW MILITARY HWY SAN ANTONIO, TX 78231

13203 BLANCO ROAD SAN ANTONIO, TX 78216

VOELCKER LANE ENTRANCE 1201 VOELCKER LANE SAN ANTONIO, TX 78248

RESTROOMS

PLAYGROUND

DOG PARK

PICNIC TABLES

**BASKETBALL COURTS** 

WILDSCAPE DEMONSTRATION GARDEN

**BUTTERFLY GARDEN** 

**BUTTERFLY LEARNING CENTER** 

CHILDREN'S VEGETABLE GARDEN

**BIRD VIEWING AREA** 

WILDLIFE VIEWING BLINDS

SALADO CLASSROOM

PHP URBAN ECOLOGY CENTER

VOELCKER HOMESTEAD

**OVERLOOK**