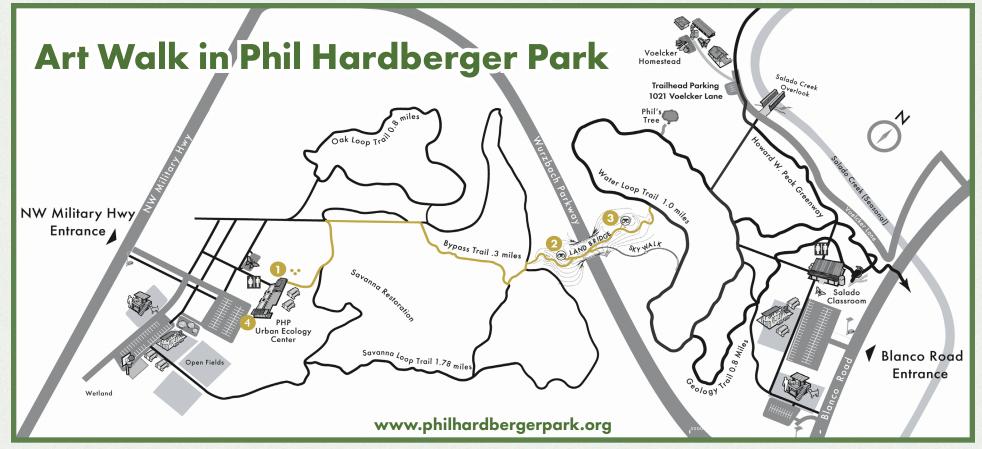

Stop #1 "Golden Age" "Golden Age" by San Antonio artist Anne Wallace was inspired by her memories of prairie grass fires. The prairie ecosystem was historically shaped by grass fires, which is now missing from the landscape. The wheels appear to float slightly above the grass and are rimmed in a band of gold 'sequins,' which sparkle in the sun and sway in the breeze, creating a dynamic effect that evokes patterns. Through the wall's perforations are views of an open seeing a wildfire at a distance.

Stop #2 Wildlife Blind: "Innature" "Innature" by San Antonio artist Ashley Mireles, in collaboration with landscape architect STIMSON Studio, provides visitors a space to view wildlife in a natural environment. photographs from the students of the Picture Your World Program, The walls of the wildlife blind are made from Corten steel and contain cutouts in the shape of native plants, such as the Prickly Pear, Bushy Bluestem, and Texas Mountain Laurel. All of these plants can be imagination and express themselves creatively. The Program is art projects and programs that express the found within Hardberger Park.

## Stop #3 Wildlife Blind: "Lightbox"

"Lightbox" by San Antonio artist Cade Bradshaw, in collaboration with landscape architect STIMSON Studio, is a representation of the surrounding landscape and fauna. Stacked layers of perforated Corten steel form a topographic elevation map, revealing native animals within the meadow, home to the species represented on the map.

## Stop #4 Picture Your World

On your way back, stop by the display case at the southern end of the Urban Ecology Center to see operated by Green Spaces Alliance. Picture You World teaches Stops 1,2, & 3 were brought to the park by students photography skills and art concepts to engage their designed for youth ages 8-18.