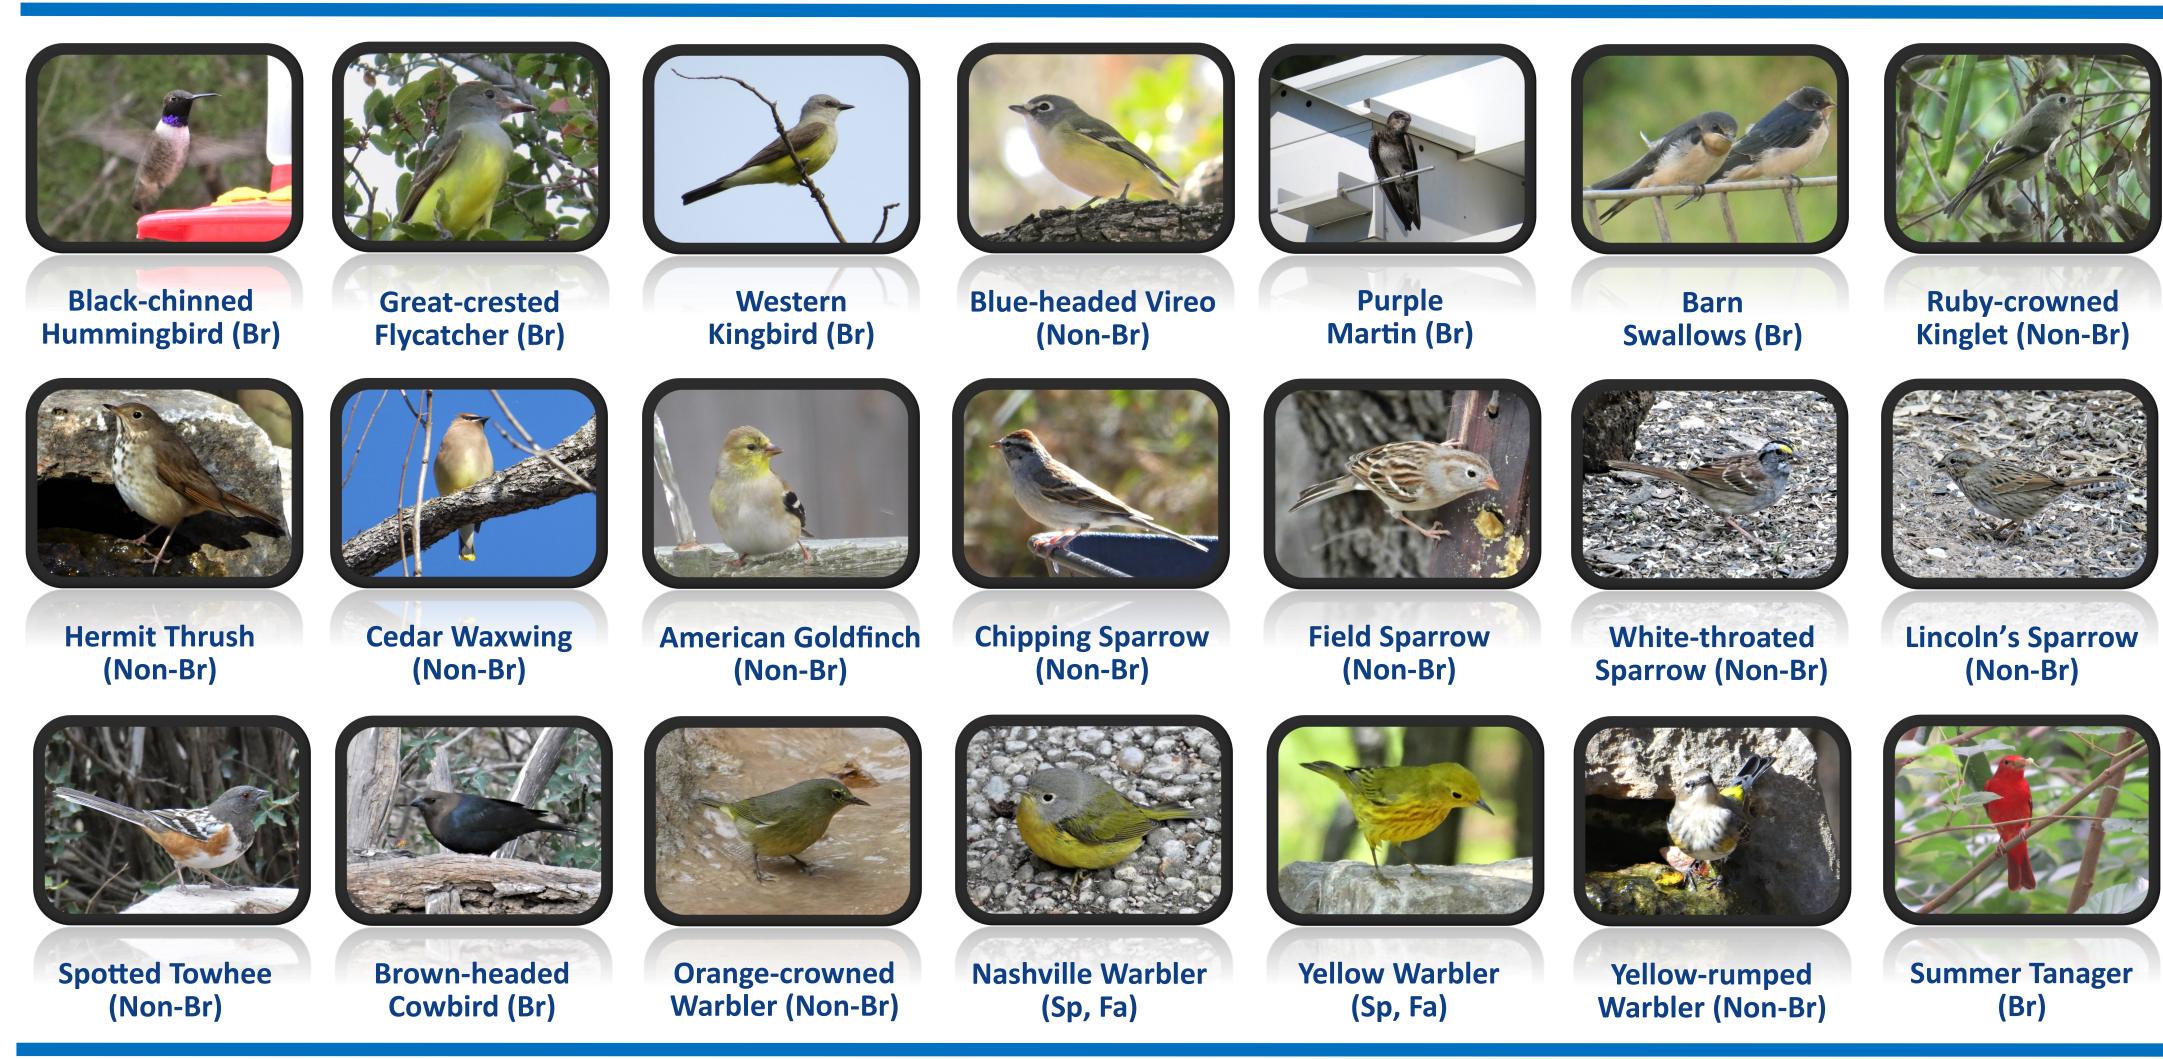

## Common Seasonal Birds

Although over 165 bird species have been documented on eBird as being seen at Phil Hardberger Park, about 84% are seen here regularly but not year-round. While some species are seen only during migration in Spring and/or Fall (Sp, Fa), other species are here only during their breeding season (Br) or only during their non-breeding season (Non-Br). Photos of 21 commonly seen seasonal birds at the park are shown here.

Thank you to the following for their contributions: Photos 2-5, 10, 21 by Lora Reynolds; photos 8, 19, 20 by Alan Kuentz; photos 1, 6, 7, 9, 11-18 by Patsy Kuentz. Poster design donated by Lora Reynolds. Printing donated by Alan and Patsy Kuentz.